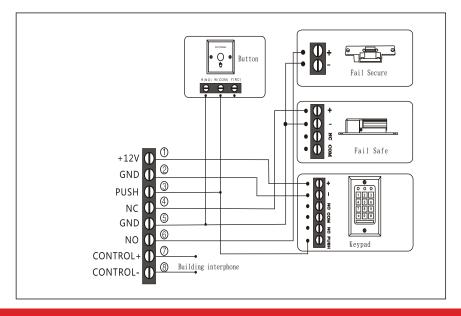

t can reduce the load of Access Controller and the hidden trouble of malfunction.
- 2. It is fitted with NO and NC output, controlling all types of electric lock.
- 3. The application of delay control circuit can ensure that unlocking time is between 1-15 seconds.
- 4.UPS power is provided to automatically providing power in case of power failure. Power will be automatically cut off when voltage becomes too low, so as to protect the battery.
- 5. Door open button is applied to unlock the electric lock directly.

#### **Indicators**

- 1. Red light is the power indicator, which lights up when inputting 220V
- 2.Green light is the battery indicator. Its goes out when the battery is being charged or dead, and lights up when the battery is fully charged or being used

# Instruction diagram